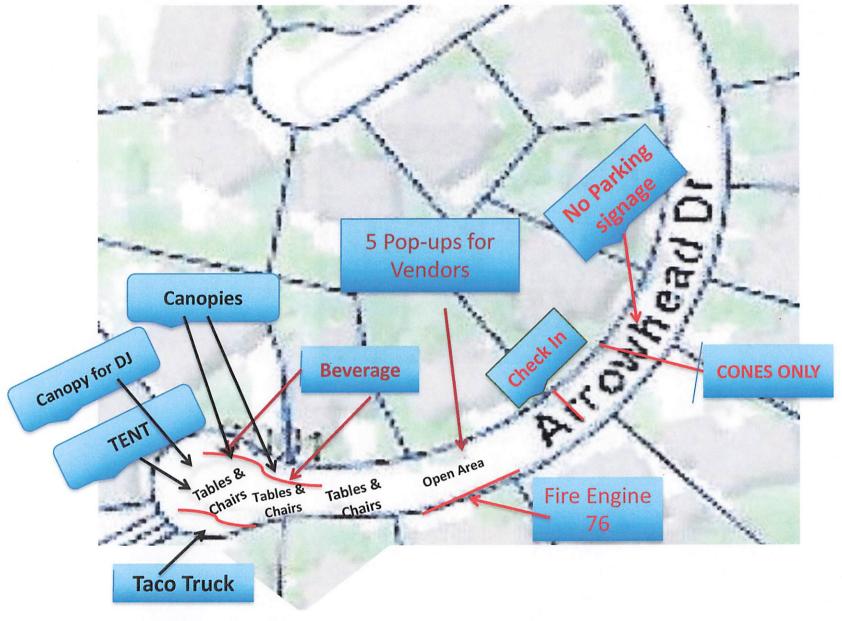

|                               |                           |
|                                                       |                             |                               |                           |
|                                                       |                             |                               |                           |
|                                                       |                             |                               |                           |
|                                                       |                             |                               |                           |

### NAME 27, 2024 – LHHA BLOKK PARTY SCHEMATIC NAME 27, 2024 – LHHA S<sup>th</sup> Annual Comminiumty Outmeach Even and Block Party









Sheila Irani (79) HOLLYWOOD UNITED NEIGHBORHOOD (79) P.O. BOX 3272 HOLLYWOOD, CA 90078-3272 T: (323) 793-7868 E: sheila@myhunc.org

Project #7025 Quote Q4948 Valid for 60 Days Verdant Branded Inc LB# 1852 PO Box 95000 Philadelphia PA 19195 T: 213-327-9198 E: hello@verdantbranded.com

Sales Tax:

Total Order:

#### Quotation 01/30/2024

\$5.20

\$59.95

| Cereira de la constante de la | <b>Code:</b> ASI-4888517              | Imprint Detail: Hollywood United Neighborhood Council |            |          |  |  |  |  |  |  |
|----------------------------------------------------------------------------------------------------------------------------------------------------------------------------------------------------------------------------------------------------------------------------