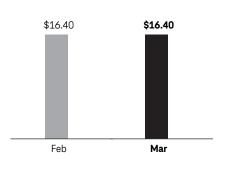

## This is your March Bill.

Autopay: Apr 19, 2024

We hope you are enjoying your T-Mobile services. This is a summary of your charges this month.

| Balance from previous bil | l          | \$0.00   |
|---------------------------|------------|----------|
| Previous total due        |            | \$16.40  |
| Payments - Thank you!     |            | -\$16.40 |
| Total charges this bill   |            | \$16.40  |
| Plans                     | No changes | \$15.00  |
| Taxes and fees            | No changes | \$1.40   |
| Total due                 | No changes | \$16.40  |

# **BEFORE THIS BILL**

| Balance from previo | \$0.00 |          |
|---------------------|--------|----------|
| PREVIOUS TOTAL DUE  |        | \$16.40  |
| PAYMENTS            |        | -\$16.40 |
| Payment - thank you | Mar 19 | -\$16.40 |